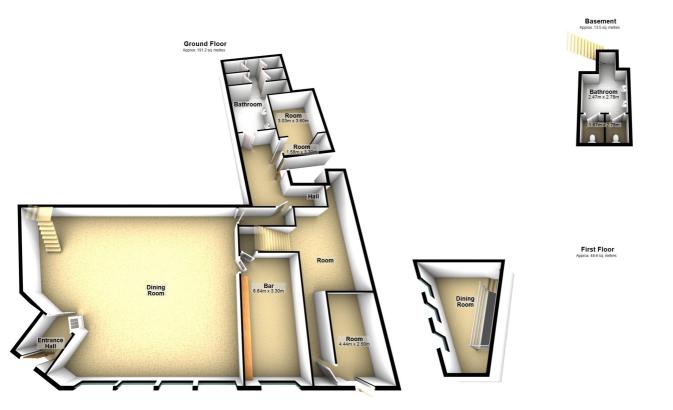

97 | SOUTH ROAD | WATERLOO | L22 OLR Tel: 0151 920 2404 E-mail: info@logicestates.co.uk

Total area: approx. 253.3 sq. metres here, measurements of doors, windows, rooms and any other iter Plan produced using PlanUp.

Accommodation Comprises -\*Public Bar Area \*Raised Seating Area \*Cellar \*Space for Catering Kitchen \*Stairway to Stage for Live Entertainment \*Rear WC's - Gents & Ladies

These particulars do not form part of any offer or contract and must not be relied upon as statements or representations of fact. Any areas, measurements or distances are approximate. The text, photographs and plans are for guidance only and are not necessarily comprehensive. It should not be assumed that the property has all the necessary planning, building regulation or other consents and we have not tested services, equipment or facilities. Purchasers must satisfy themselves by inspection or otherwise.