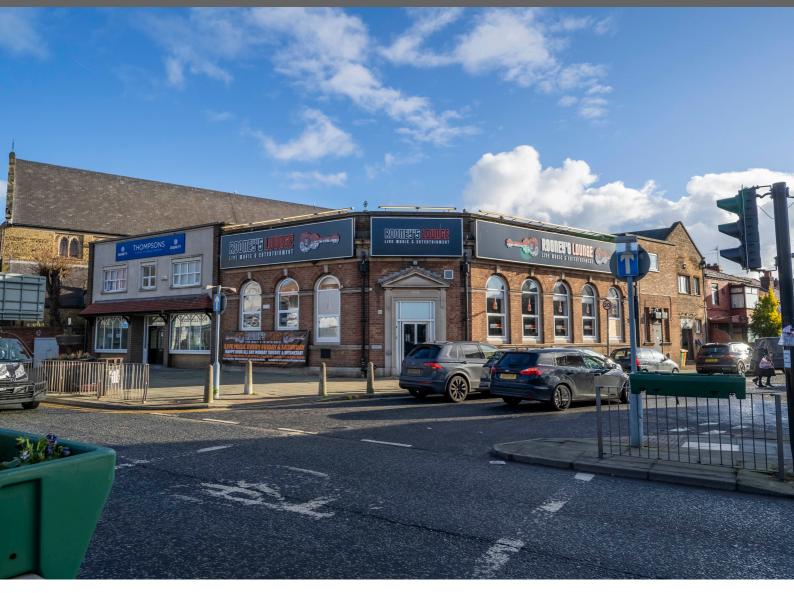

## Chapel Avenue Walton, L9

## To Let £2,000 per month

Commercial Freehold Premises currently trading as a Wine Bar/ Sports Bar on prominent Main road position.

Ground Floor has further potential to develop Kitchen area for Lunch/ Dinner Services.

97 | SOUTH ROAD | WATERLOO | L22 OLR Tel: 0151 920 2404 E-mail: info@logicestates.co.uk

Commercial Freehold Premises currently trading as a Wine Bar/ Sports Bar on prominent Main road position.

Ground Floor has further potential to develop Kitchen area for Lunch/ Dinner Services.