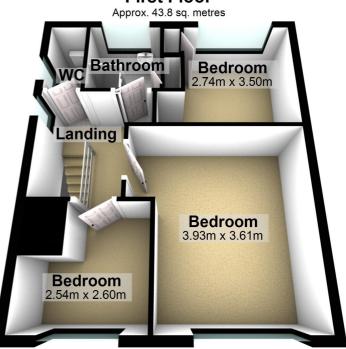

## First Floor

## Total area: approx. 83.3 sq. metres

Whilst every attempt has been made to ensure the accuracy of the floor plan contained here, measurements of doors, windows, rooms and any other item are approximate and no responsibility is taken for any error, omission or misstatement.