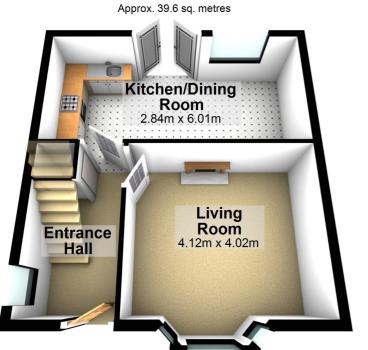

## **Ground Floor**

## Total area: approx. 83.3 sq. metres

Whilst every attempt has been made to ensure the accuracy of the floor plan contained here, measurements of doors, windows, rooms and any other item are approximate and no responsibility is taken for any error, omission or misstatement.