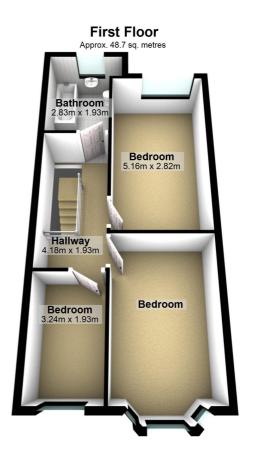

\*Three bedroom terraced house \*Two reception rooms \*patio room & Dining room \*Open entrance hall \*Two double bedrooms \*One single bedroom

97 | SOUTH ROAD | WATERLOO | L22 OLR Tel: 0151 920 2404

E-mail: info@logicestates.co.uk

Total area: approx. 97.8 sq. metres

Whilst every attempt has been made to ensure the accuracy of the floor plan contained here, measurements of doors, windows, rooms and any other item are approximate and no responsibility is taken for any error, omission or misstatement.

97 | SOUTH ROAD | WATERLOO | L22 OLR Tel: 0151 920 2404

E-mail: info@logicestates.co.uk

- \*Three bedroom terraced house
- \*Two reception rooms
- \*patio room & Dining room
- \*Open entrance hall
- \*Two double bedrooms
- \*One single bedroom
- \*Tiled bathroom with shower & bath
- \*light and spacious accommodation
- \*Rear courtyard Garden