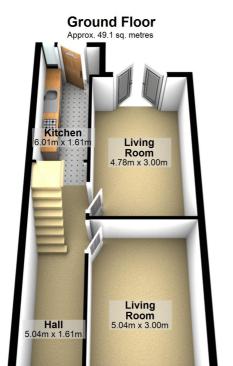

\*Three bedroom terraced house \*Two reception rooms \*patio room & Dining room \*Open entrance hall \*Two double bedrooms \*One single bedroom

97 | SOUTH ROAD | WATERLOO | L22 OLR Tel: 0151 920 2404

E-mail: info@logicestates.co.uk

Total area: approx. 97.8 sq. metres

Whilst every attempt has been made to ensure the accuracy of the floor plan contained here, measurements of doors, windows, rooms and any other item are approximate and no responsibility is taken for any error, omission or misstatement.

97 | SOUTH ROAD | WATERLOO | L22 OLR Tel: 0151 920 2404

E-mail: info@logicestates.co.uk

- \*Three bedroom terraced house
- \*Two reception rooms
- \*patio room & Dining room
- \*Open entrance hall
- \*Two double bedrooms
- \*One single bedroom
- \*Tiled bathroom with shower & bath
- \*light and spacious accommodation
- \*Rear courtyard Garden