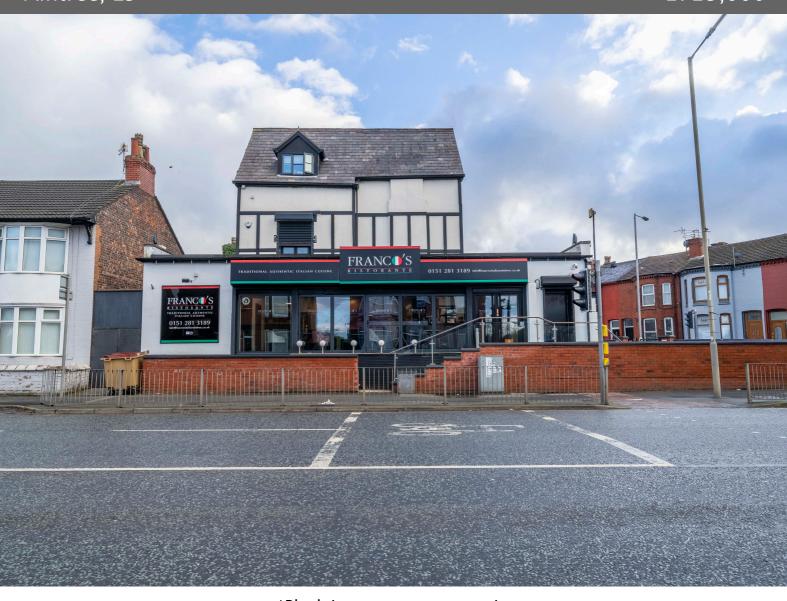

\*Block investment opportunity \*Substantial Bar and Restaurant \*Commercial Premises \*1377 Square feet \*Prominent main road position \*Close to Aintree racecourse

97 | SOUTH ROAD | WATERLOO | L22 OLR Tel: 0151 920 2404

97 | SOUTH ROAD | WATERLOO | L22 OLR Tel: 0151 920 2404

E-mail: info@logicestates.co.uk

Accommodation Comprises - Restaurant area with 48x Ovens, Bar area & main road reception. 2x toilets & disabled toilets. Fully equipped Kitchen with Walk in fridge and Cellar room. Separate lock up unit - Chinese takeaway on fri-lease. Current income £12,000 pa. Current rental value £3000 pm + £12000 pm = £48,000 pa

This well established business enjoys busy trading periods and events. In addition the five flats on the first floor with shared kitchen and bathrooms receives rental value of £600 pm each totalling £36,000 pa.