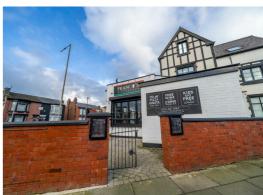

\*Block investment opportunity \*Substantial Bar and Restaurant \*Commercial Premises \*1377 Square feet \*Prominent main road position \*Close to Aintree racecourse

97 | SOUTH ROAD | WATERLOO | L22 OLR Tel: 0151 920 2404

97 | SOUTH ROAD | WATERLOO | L22 OLR Tel: 0151 920 2404

E-mail: info@logicestates.co.uk

Accommodation Comprises - Restaurant area with 48x Ovens, Bar area & main road reception. 2x toilets & disabled toilets. Fully equipped Kitchen with Walk in fridge and Cellar room. Separate lock up unit - Chinese takeaway on fri-lease. Current income £12,000 pa. Current rental value £3000 pm + £12000 pm = £48,000 pa