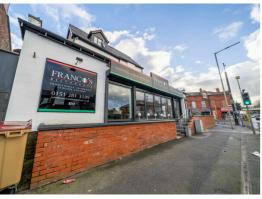

\*Block investment opportunity \*Substantial Bar and Restaurant \*Commercial Premises \*1377 Square feet \*Prominent main road position \*Close to Aintree racecourse

97 | SOUTH ROAD | WATERLOO | L22 OLR Tel: 0151 920 2404

97 | SOUTH ROAD | WATERLOO | L22 OLR Tel: 0151 920 2404

E-mail: info@logicestates.co.uk

Accommodation Comprises - Restaurant area with 48x Ovens, Bar area & main road reception. 2x toilets & disabled toilets. Fully equipped Kitchen with Walk in fridge and Cellar room. Separate lock up unit - Chinese takeaway on fri-lease. Current income £12,000 pa. Current rental value £3000 pm + £12000 pm = £48,000 pa