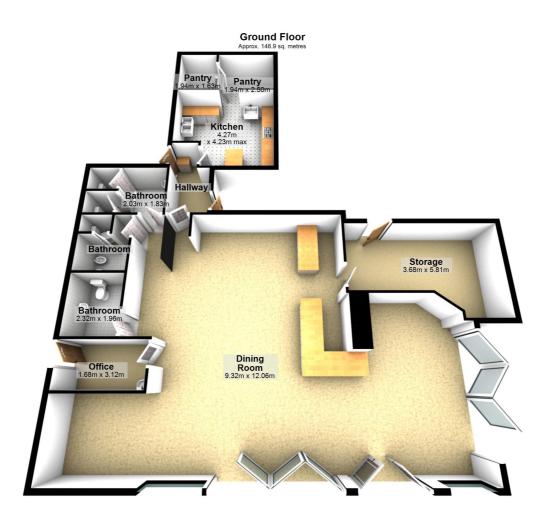

E-mail: info@logicestates.co.uk

Total area: approx. 148.9 sq. metres

Whilst every attempt has been made to ensure the accuracy of the floor plan contained here, measurements of doors, windows, rooms and any other item are approximate and no responsibility is taken for any error omisstatement.
Plan produced using PlanUp.