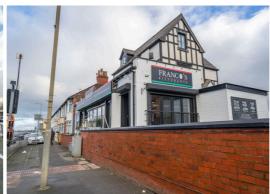

\*Block investment opportunity \*Substantial Bar and Restaurant \*Commercial Premises \*1377 Square feet \*Prominent main road position \*Close to Aintree racecourse

97 | SOUTH ROAD | WATERLOO | L22 OLR Tel: 0151 920 2404

97 | SOUTH ROAD | WATERLOO | L22 OLR Tel: 0151 920 2404

E-mail: info@logicestates.co.uk

Accommodation Comprises - Restaurant area with 48x Ovens, Bar area & main road reception. 2x toilets & disabled toilets. Fully equipped Kitchen with Walk in fridge and Cellar room. Separate lock up unit - Chinese takeaway on fri-lease. Current income £12,000 pa. Current rental value £3000 pm + £12000 pm = £48,000 pa