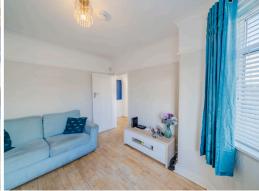

The accommodation Comprises - Entrance hall, Front lounge, Separate sitting room that has been extended, which has a log burner & feature wooden floor & bespoke bookcases & storage cupboard. The kitchen benefits from granite worktops and integrated appliances. The conservatory extends to the majority of the properties existing width and has a self cleaning roof which provides protection from sunlight. The property benefits from a ground floor WC and the dormer extension to provide the master bedroom with patio doors & Juliet balcony as well as a separate bathroom with a freestanding bay walk in shower / wet room. The first floor has a walk in wet room with a ground floor WC, It provides flexibility for the family. This family home is also in an elevated position with the benefit of parking to the drive.