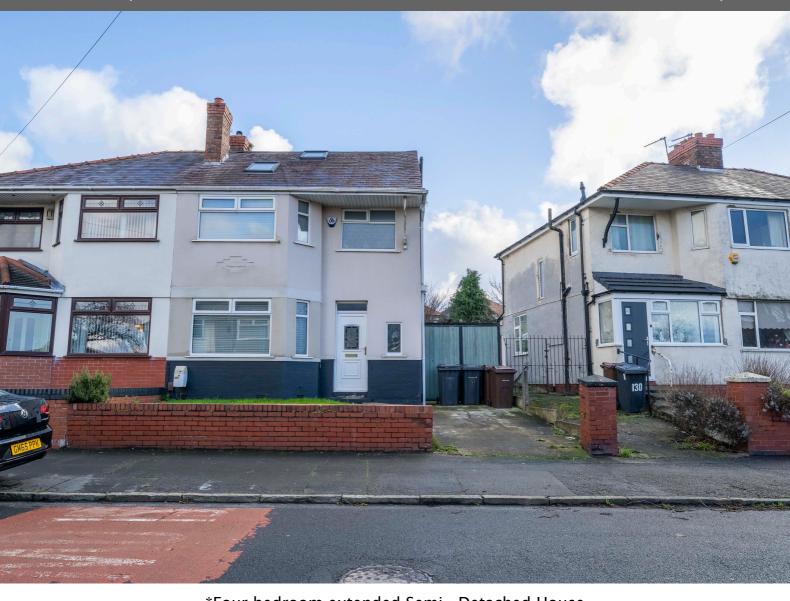

\*Four bedroom extended Semi - Detached House \*Three Reception Rooms \*Conservatory \*Feature sitting room \*Two Bathrooms \*Wet room & luxury Bathroom

97 | SOUTH ROAD | WATERLOO | L22 OLR Tel: 0151 920 2404

The accommodation Comprises - Entrance hall, Front lounge, Separate sitting room that has been extended, which has a log burner & feature wooden floor & bespoke bookcases & storage cupboard. The kitchen benefits from granite worktops and integrated appliances. The conservatory extends to the majority of the properties existing width and has a self cleaning roof which provides protection from sunlight. The property benefits from a ground floor WC and the dormer extension to provide the master bedroom with patio doors & Juliet balcony as well as a separate bathroom with a freestanding bay walk in shower / wet room. The first floor has a walk in wet room with a ground floor WC, It provides flexibility for the family. This family home is also in an elevated position with the benefit of parking to the drive.