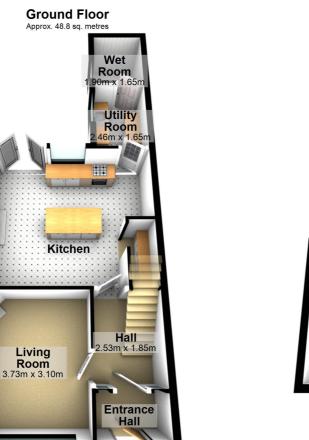

97 | SOUTH ROAD | WATERLOO | L22 OLR Tel: 0151 920 2404 E-mail: info@logicestates.co.uk

The accommodation has been recently renovated and refurbished to provide 1/2 reception rooms. Extra storage space has been provided by retaining the original alcove storage cupboards. Additional space is provided in the separate utility room, which leads to a New Ground Floor Wet room (in progress). Three bedrooms and a bathroom are situated on the first floor.

## Total area: approx. 87.8 sq. metres

Whilst every attempt has been made to ensure the accuracy of the floor plan contained here, measurements of doors, windows, rooms and any other item are approximate and no responsibility is taken for any error, omission or misstatement. Plan produced using PlanUp.