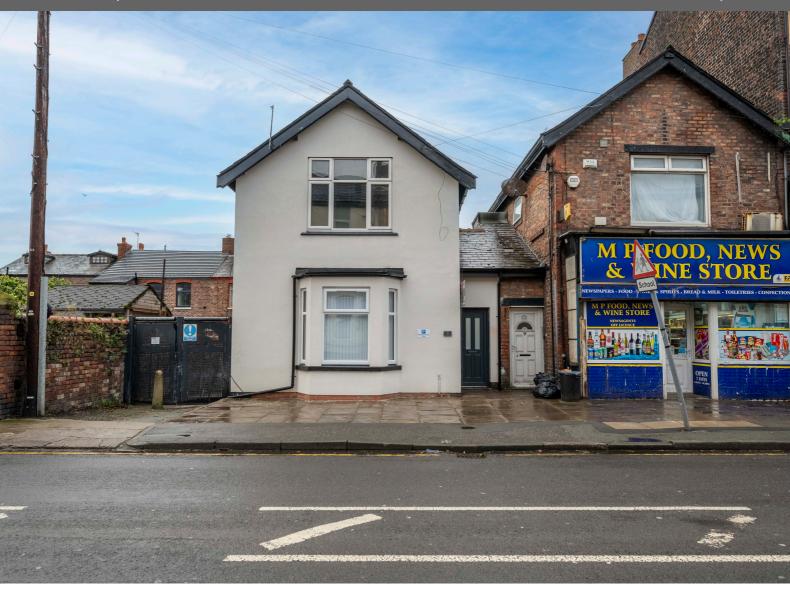

## Oxford Road, Waterloo Waterloo, L22

## Freehold £260,000

\*Newly renovated Three bedroom link detached house \*Three double Bedrooms \*New Bathroom \*Parking space to the front \*C/ htd and double glazed \*Ground floor WC

97 | SOUTH ROAD | WATERLOO | L22 OLR Tel: 0151 920 2404

\*Newly renovated Three bedroom link detached house:

- \*Three double Bedrooms
- \*New Bathroom
- \*Parking space to the front
- \*C/ htd and double glazed
- \*Ground floor WC
- \*New fitted Kitchen, rear Porch
- \*Master Bedroom with feature original beam
- \*Rear Courtyard