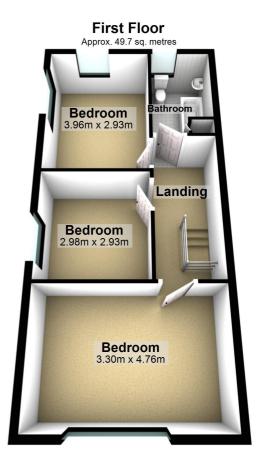

Total area: approx. 106.7 sq. metres

Whilst every attempt has been made to ensure the accuracy of the floor plan contained here, measurements of doors, windows, rooms and any other item are approximate and no responsibility is taken for any error, omission or misstatement.

Plan produced using PlanUp.

These particulars do not form part of any offer or contract and must not be relied upon as statements or representations of fact. Any areas, measurements or distances are approximate. The text, photographs and plans are for guidance only and are not necessarily comprehensive. It should not be assumed that the property has all the necessary planning, building regulation or other consents and we have not tested services, equipment or facilities. Purchasers must satisfy themselves by inspection or otherwise.