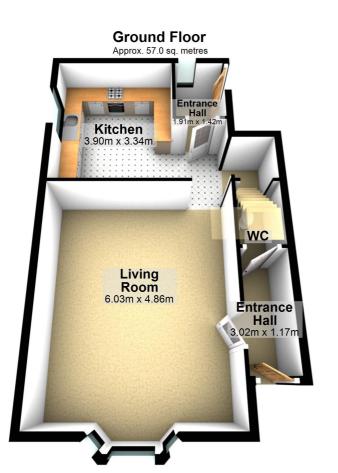

Total area: approx. 106.7 sq. metres

Whilst every attempt has been made to ensure the accuracy of the floor plan contained here, measurements of doors, windows, rooms and any other item are approximate and no responsibility is taken for any error, omission or misstatement.

Plan produced using PlanUp.

These particulars do not form part of any offer or contract and must not be relied upon as statements or representations of fact. Any areas, measurements or distances are approximate. The text, photographs and plans are for guidance only and are not necessarily comprehensive. It should not be assumed that the property has all the necessary planning, building regulation or other consents and we have not tested services, equipment or facilities. Purchasers must satisfy themselves by inspection or otherwise.