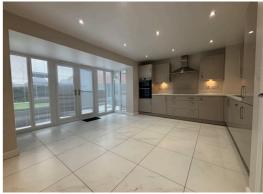

The ground floor features an inviting entrance hallway, a spacious living room, a convenient downstairs W/C, and a modern fitted kitchen with a dining area that includes integrated appliances and a utility room with white goods. French patio doors, adorned with custom blinds, open to a paved patio area and an artificial grass lawn.