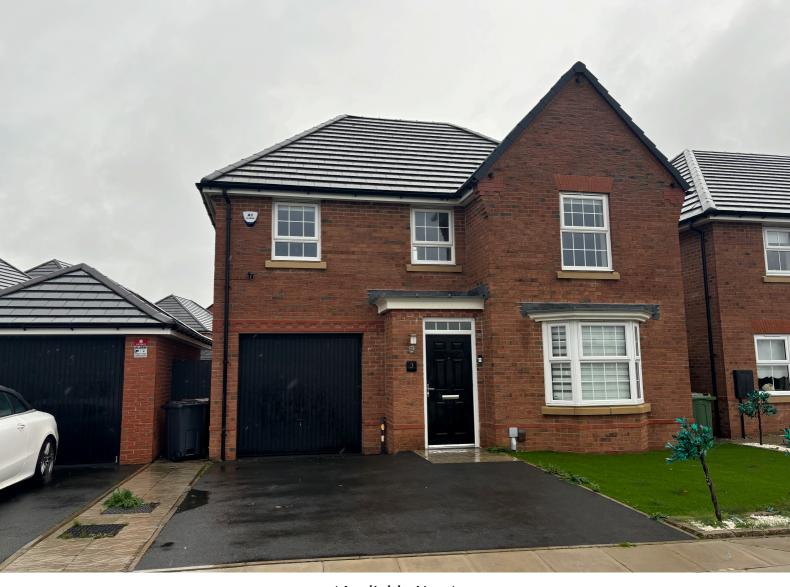

This beautifully crafted four-bedroom detached new-build home is situated in the prestigious Pinewood Park development, offering a seamless entry to Formby. The property showcases a harmonious blend of the original developer's enhancements and a variety of custom additions, including bespoke fitted blinds, a fully equipped utility room, and low-maintenance landscaped gardens.

The ground floor features an inviting entrance hallway, a spacious living room, a convenient downstairs W/C, and a modern fitted kitchen with a dining area that includes integrated appliances and a utility room with white goods. French patio doors, adorned with custom blinds, open to a paved patio area and an artificial grass lawn.

Upstairs, the main bedroom includes fitted wardrobes and an en-suite bathroom. Three additional double bedrooms share a family bathroom complete with a walk-in shower, toilet, hand basin, and bath.

Additional features include a driveway equipped with a heavy-duty parking bollard, a Ring security camera above the garage, and an alarm system throughout the property.