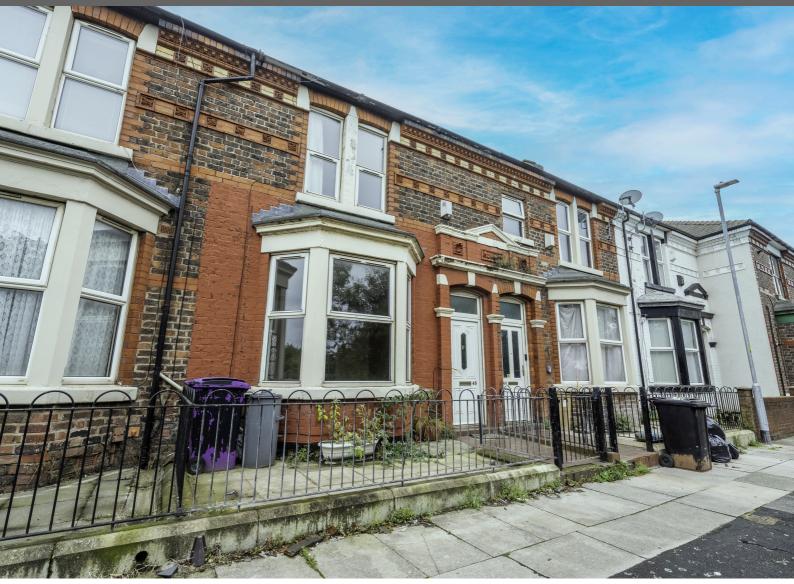

## Kings Road, Bootle Bootle, L20

## Freehold £120,000

\*Substantial Three Bedroom Terraced \*Requires Updating \*Approx. 1,400 square feet internally \*Open aspect to front \*Breakfast Kitchen \*Cellar

97 | SOUTH ROAD | WATERLOO | L22 OLR Tel: 0151 920 2404 E-mail: info@logicestates.co.uk

97 | SOUTH ROAD | WATERLOO | L22 OLR Tel: 0151 920 2404 E-mail: info@logicestates.co.uk

A substantial property, originally built as a 4 x bedroom house with potential to cosmetically update and modernise.