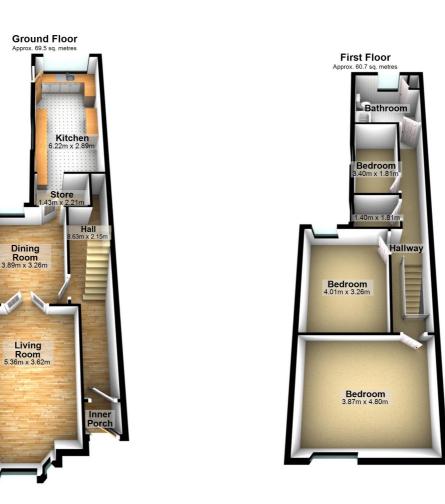

Total area: approx. 130.2 sq. metres Whilst every attempt has been made to ensure the accuracy of the floor plan contained here, measurements of doors, windows, rooms and any other item are approximate and no responsibility is taken for any error, omission or missiatement. Plan produced using Planup.

Accommodation comprises -

Entrance Hall, Lounge with bay window, Doors to Dining room, Inner hall - (potential for a utility area), Breakfast kitchen, Cellar, Three double bedrooms, generous bathroom, small extra room on the first floor - (was previously a shower room ), Rear yard with boundary brick walls.