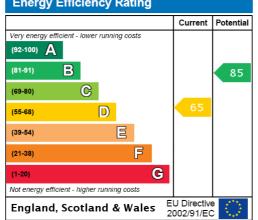

Title Number - MS80879

Local Authority - Sefton

Council tax - Band A

Estimated Annual Council Tax Cost - £1,559

Tenure - Freehold

Conservation Area - No

Flood Risk Rivers & Seas: No Risk Surface Water: High