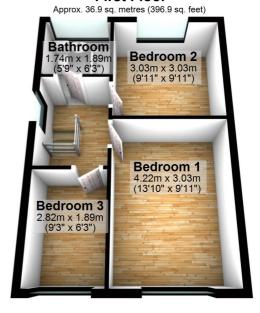

**Ground Floor** 

Approx. 51.9 sq. metres (558.5 sq. feet)

**First Floor** 

Total area: approx. 88.8 sq. metres (955.4 sq. feet)

These particulars do not form part of any offer or contract and must not be relied upon as statements or representations of fact. Any areas, measurements or distances are approximate. The text, photographs and plans are for guidance only and are not necessarily comprehensive. It should not be assumed that the property has all the necessary planning, building regulation or other consents and we have not tested services, equipment or facilities. Purchasers must satisfy themselves by inspection or otherwise.