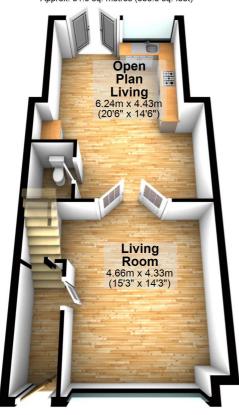

**Ground Floor** 

Approx. 51.9 sq. metres (558.5 sq. feet)

**First Floor** 

Total area: approx. 88.8 sq. metres (955.4 sq. feet)

These particulars do not form part of any offer or contract and must not be relied upon as statements or representations of fact. Any areas, measurements or distances are approximate. The text, photographs and plans are for guidance only and are not necessarily comprehensive. It should not be assumed that the property has all the necessary planning, building regulation or other consents and we have not tested services, equipment or facilities. Purchasers must satisfy themselves by inspection or otherwise.