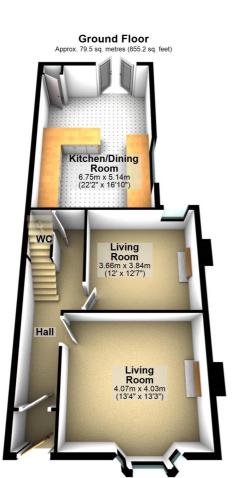

\*Four Bed Victorian Terrace \*Newly Renovated and Refurbished \*Central Heating and Double Glazing \*New Open Plan Kitchen/ Dining Room \*Two/ Three Reception Rooms \*Ground Floor WC

97 | SOUTH ROAD | WATERLOO | L22 OLR Tel: 0151 920 2404

E-mail: info@logicestates.co.uk

Total area: approx. 157.2 sq. metres (1691.9 sq. feet)

Whilst every attempt has been made to ensure the accuracy of the floor plan contained here, measurements of doors, windows, rooms and any other item are approximate and no responsibility is taken for any error, omission or missatement.

## Accommodation Comprises:

Entrance Hall, Lounge and Separate Sitting Room Both With Feature Fireplace, Newly Fitted Kitchen/ Dining/ Living Room with Patio Door to the courtyard/ 4x First Floor Bedrooms and Newly fitted Bathroom with Bath and Shower.