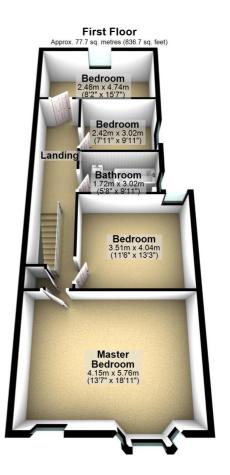

E-mail: info@logicestates.co.uk

Total area: approx. 157.2 sq. metres (1691.9 sq. feet)

Whilst every attempt has been made to ensure the accuracy of the floor plan contained here, measurements of doors, windows, rooms and any other item are approximate and no responsibility is taken for any error, omission or missatement.

## Accommodation Comprises:

Entrance Hall, Lounge and Separate Sitting Room Both With Feature Fireplace, Newly Fitted Kitchen/ Dining/ Living Room with Patio Door to the courtyard/ 4x First Floor Bedrooms and Newly fitted Bathroom with Bath and Shower.