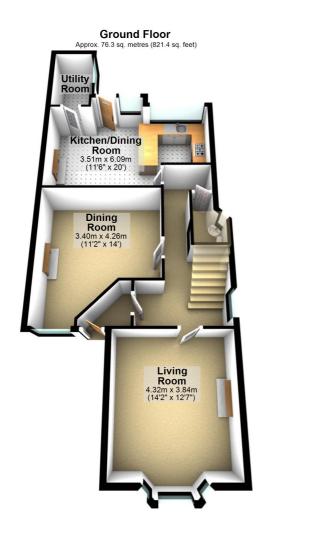

## Freehold £275,000

- \* Four Bedroom Semi-Detached
  - \* Two Reception Rooms
  - \* Substantial Property
  - \* Ideal Family Home
  - \* Excellent Transport Links
  - \* Excellent Local Amenities

Total area: approx. 143.0 sq. metres (1539.7 sq. feet)