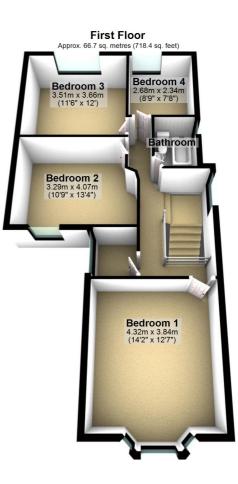

## Freehold £275,000

- \* Four Bedroom Semi-Detached
  - \* Two Reception Rooms
  - \* Substantial Property
  - \* Ideal Family Home
  - \* Excellent Transport Links
  - \* Excellent Local Amenities

Total area: approx. 143.0 sq. metres (1539.7 sq. feet)