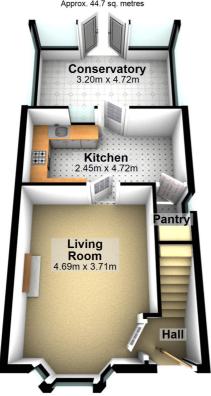

## **Ground Floor**

## Redroom 3.43m x 2.70m Bedroom 3.60m max x 2.70m Bathroom

Total area: approx. 69.0 sq. metres

Whilst every attempt has been made to ensure the accuracy of the floor plan contained here, measurements of doors, windows, rooms and any other item are approximate and no responsibility is taken for any error, omission or misstatement.

Accommodation comprises:

Hall, Lounge, Kitchen, Conservatory, 3x First Floor Bedrooms (2x double and 1x Single), Bathroom, Front Pathed drive, Rear Garden

Title Number - MS166186

Local Authority - Sefton