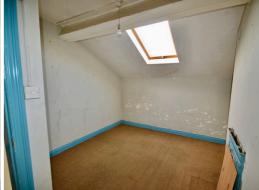

\*Shop Floor Space -  $16.98 \times 26.83 \text{ ft}$ \*Rear Store Area - 9.73 x 14.13 ft \*1st Floor - Kitchen, 2 x Rooms \*2nd Floor - 3 x Rooms \*Rear Access & Car Park

97 | SOUTH ROAD | WATERLOO | L22 OLR Tel: 0151 920 2404