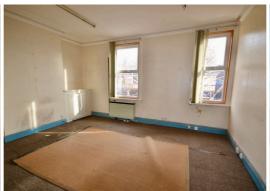

\*Shop Floor Space -  $16.98 \times 26.83 \text{ ft}$ \*Rear Store Area - 9.73 x 14.13 ft \*1st Floor - Kitchen, 2 x Rooms \*2nd Floor - 3 x Rooms \*Rear Access & Car Park

97 | SOUTH ROAD | WATERLOO | L22 OLR Tel: 0151 920 2404