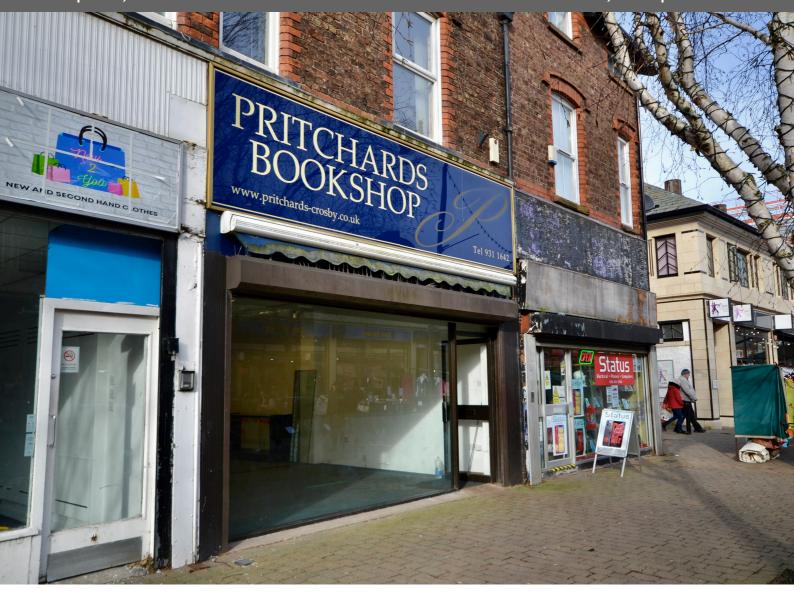

\*Shop Floor Space -  $16.98 \times 26.83 \text{ ft}$ \*Rear Store Area - 9.73 x 14.13 ft \*1st Floor - Kitchen, 2 x Rooms \*2nd Floor - 3 x Rooms \*Rear Access & Car Park

97 | SOUTH ROAD | WATERLOO | L22 OLR Tel: 0151 920 2404