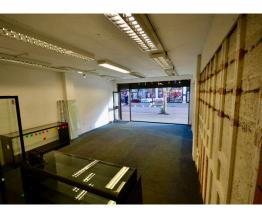

\*Shop Floor Space -  $16.98 \times 26.83 \text{ ft}$ \*Rear Store Area - 9.73 x 14.13 ft \*1st Floor - Kitchen, 2 x Rooms \*2nd Floor - 3 x Rooms \*Rear Access & Car Park

97 | SOUTH ROAD | WATERLOO | L22 OLR Tel: 0151 920 2404