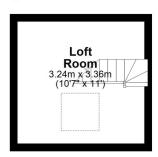

## Second Floor

Approx. 10.9 sq. metres (117.1 sq. feet)

Total area: approx. 108.2 sq. metres (1164.3 sq. feet)

Whilst every attempt has been made to ensure the accuracy of the floor plan contained here, measurements of doors, windows, rooms and any other item are approximate and no responsibility is taken for any error, omission, or misstatement Plan produced using PlanUp.