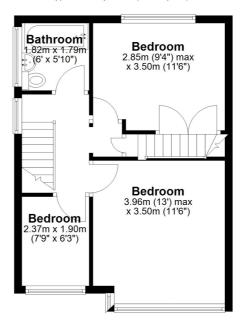

\*Semi- Detached Home Presented in Immaculate Condition \*Three Bedrooms \*2/3 Reception Rooms \*Rear Enclosed Garden \*Loft Bedroom with Velux Window \*Driveway







97 | SOUTH ROAD | WATERLOO | L22 OLR Tel: 0151 920 2404

E-mail: info@logicestates.co.uk





## **Ground Floor**

Approx. 57.8 sq. metres (621.9 sq. feet)



## First Floor

Approx. 39.5 sq. metres (425.3 sq. feet)



## Second Floor

Approx. 10.9 sq. metres (117.1 sq. feet)



Total area: approx. 108.2 sq. metres (1164.3 sq. feet)

Whilst every attempt has been made to ensure the accuracy of the floor plan contained here, measurements of doors, windows, rooms and any other item are approximate and no responsibility is taken for any error, omission, or misstatement Plan produced using PlanUp.

These particulars do not form part of any offer or contract and must not be relied upon as statements or representations of fact. Any areas, measurements or distances are approximate. The text, photographs and plans are for guidance only and are not necessarily comprehensive. It should not be assumed that the property has all the necessary planning, building regulation or other consents and we have not tested se