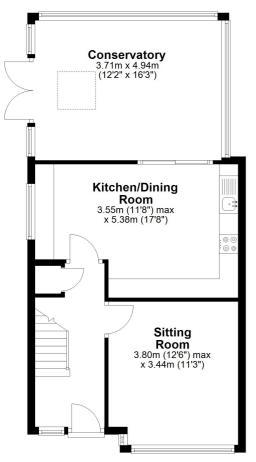

\*Semi- Detached Home Presented in Immaculate Condition \*Three Bedrooms \*2/3 Reception Rooms \*Rear Enclosed Garden \*Loft Bedroom with Velux Window \*Driveway







97 | SOUTH ROAD | WATERLOO | L22 OLR Tel: 0151 920 2404

E-mail: info@logicestates.co.uk





## **Ground Floor**

Approx. 57.8 sq. metres (621.9 sq. feet)



## First Floor

Approx. 39.5 sq. metres (425.3 sq. feet)



## Second Floor

Approx. 10.9 sq. metres (117.1 sq. feet)



Total area: approx. 108.2 sq. metres (1164.3 sq. feet)

Whilst every attempt has been made to ensure the accuracy of the floor plan contained here, measurements of doors, windows, rooms and any other item are approximate and no responsibility is taken for any error, omission, or misstatement Plan produced using PlanUp.

These particulars do not form part of any offer or contract and must not be relied upon as statements or representations of fact. Any areas, measurements or distances are approximate. The text, photographs and plans are for guidance only and are not necessarily comprehensive. It should not be assumed that the property has all the necessary planning, bui