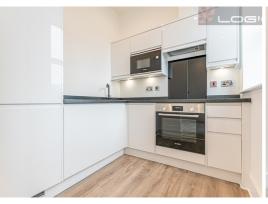

- Studios, 1-bedroom & 2-bedroom apartments
- Lower Ground, Ground, First & Second floor accommodation
- High specification fitted kitchens with German integrated appliances
- Porcelonosa tiled bathrooms with baths / showers.
- Choice of carpet / floorcoverings from standard range
- Electric Heating with programmable electric heaters