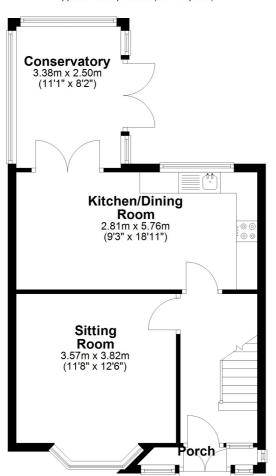

## **Ground Floor**

Approx. 47.6 sq. metres (512.4 sq. feet)

## First Floor Approx. 38.7 sq. metres (416.7 sq. feet)

Total area: approx. 86.3 sq. metres (929.1 sq. feet)

Whilst every attempt has been made to ensure the accuracy of the floor plan contained here, measurements of doors, windows, rooms and any other item are approximate and no responsibility is taken for any error, omission, or misstatement Plan produced using PlanUp.