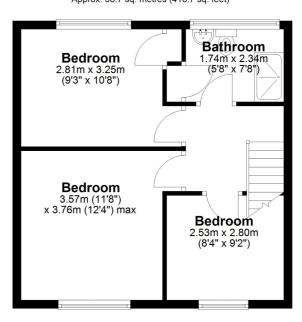

## First Floor Approx. 38.7 sq. metres (416.7 sq. feet)

Total area: approx. 86.3 sq. metres (929.1 sq. feet)

Whilst every attempt has been made to ensure the accuracy of the floor plan contained here, measurements of doors, windows, rooms and any other item are approximate and no responsibility is taken for any error, omission, or misstatement Plan produced using PlanUp.