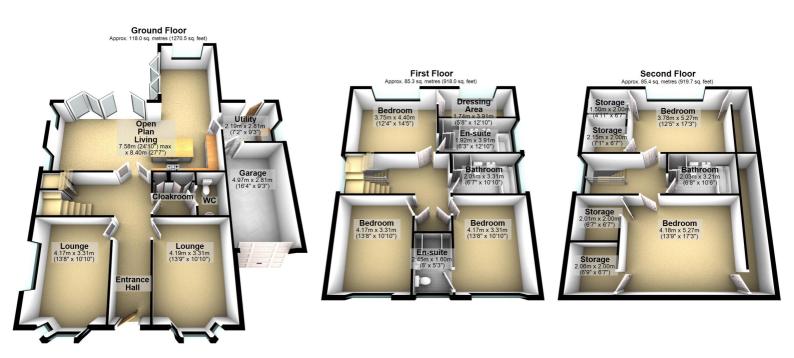

97 | SOUTH ROAD | WATERLOO | L22 OLR Tel: 0151 920 2404

E-mail: info@logicestates.co.uk

Total area: approx. 288.8 sq. metres (3108.2 sq. feet)

r plan contained here, measurements of doors, windows, rooms and any other its Plan produced using PlanUp.