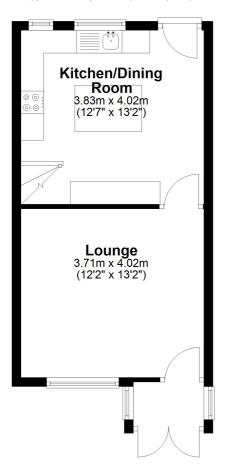

\*Beautifully Presented Family Home \*Recently Renovated Throughout To A High Standard \*Three Bedrooms \*Modern Kitchen/diner \*Stunning Bathroom \*Off Road Parking







97 | SOUTH ROAD | WATERLOO | L22 OLR Tel: 0151 920 2404

E-mail: info@logicestates.co.uk





## **Ground Floor**

Approx. 32.3 sq. metres (347.5 sq. feet)



## First Floor



Total area: approx. 66.3 sq. metres (713.8 sq. feet)

Whilst every attempt has been made to ensure the accuracy of the floor plan contained here, measurements of doors, windows, rooms and any other item are approximate and no responsibility is taken for any error, omission, or misstatement Plan produced using PlanUp.

These particulars do not form part of any offer or contract and must not be relied upon as statements or representations of fact. Any areas, measurements or distances are approximate. The text, photographs and plans are for guidance only and are not necessarily comprehensive. It should not be assumed that the property has all the necessary planning, building regulation or other consents and we have not tested services, equipment or facilities. Purchasers m