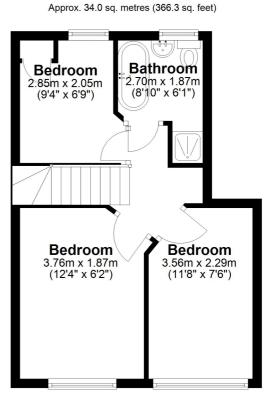

## First Floor

Total area: approx. 66.3 sq. metres (713.8 sq. feet)

Whilst every attempt has been made to ensure the accuracy of the floor plan contained here, measurements of doors, windows, rooms and any other item are approximate and no responsibility is taken for any error, omission, or misstatement Plan produced using PlanUp.