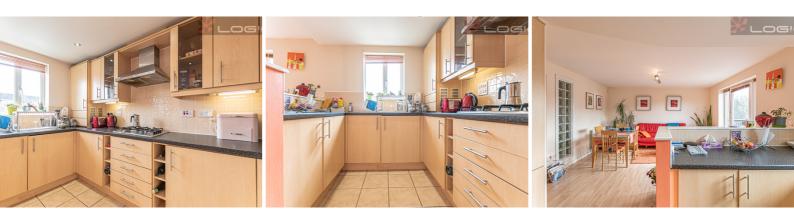

## City Quays, Ellerman Road Liverpool, L3

## Leasehold £175,000

\* Third Floor City Quay Apartment For Sale

 \* Fully Furnished
 \* Two bedrooms
 \* Balcony with fountain views
 \* 0.1M From Otterspool Promenade
 \* Allocated Parking Space

Total area: approx. 56.8 sq. metres (611.0 sq. feet)