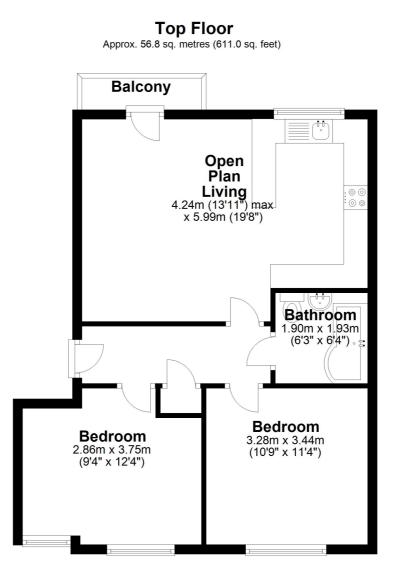

## Leasehold £175,000

\* Third Floor City Quay Apartment For Sale

 \* Fully Furnished
 \* Two bedrooms
 \* Balcony with fountain views
 \* 0.1M From Otterspool Promenade
 \* Allocated Parking Space

Total area: approx. 56.8 sq. metres (611.0 sq. feet)