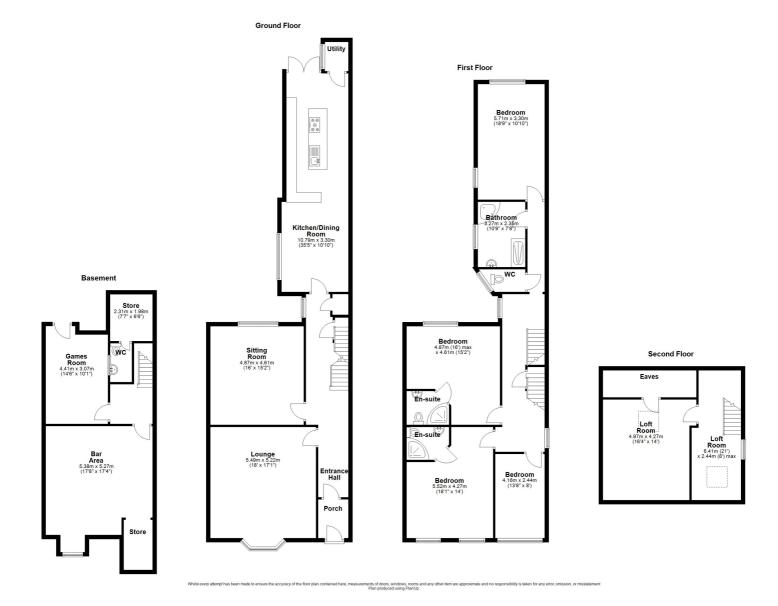

\*Beautifully Spacious Character Townhouse \*Four Bedrooms & Three Bathrooms \*Basement Converted Into A Fully Functioning Bar \*Two Reception Rooms Plus Kitchen/Diner \*Well-Presented Front & Rear Gardens \*Original Features Throughout