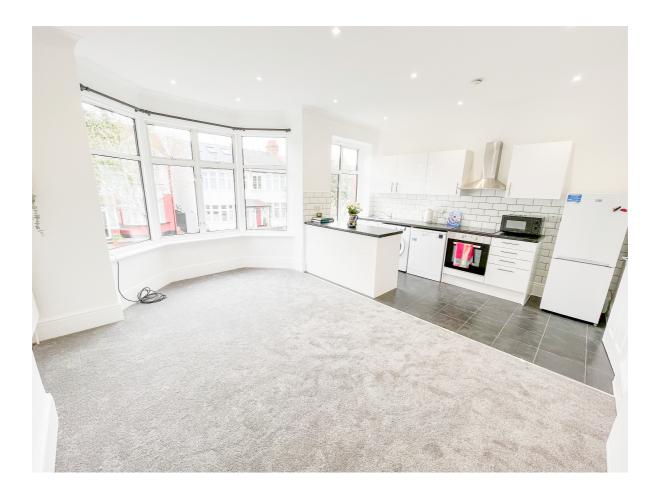

## CADDINGTON ROAD, CRICLEWOOD, NW2 £2,058 per month, For long let

A newly refurbished bright and spacious 1st floor flat situated in a charming converted period house in this popular quiet residential road.

## Long Description

A newly refurbished bright and spacious 1st floor flat situated in a charming converted period house in this popular quiet residential road. The property comprises 2 double bedrooms, new bathroom suite with rainforest shower, newly installed open plan kitchen with washing machine and dishwasher to reception, excellent storage area.