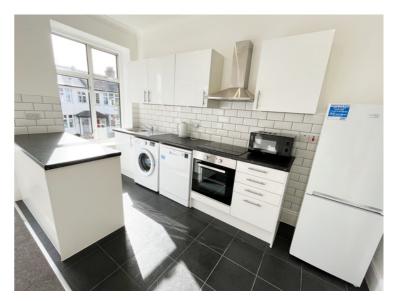

## Long Description

A newly refurbished bright and spacious 1st floor flat situated in a charming converted period house in this popular quiet residential road. The property comprises 2 double bedrooms, new bathroom suite with rainforest shower, newly installed open plan kitchen with washing machine and dishwasher to reception, excellent storage area.