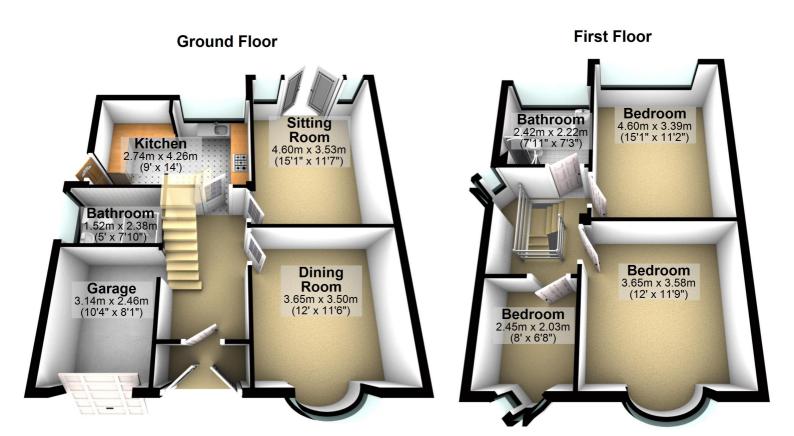

\*Well-Presented Extended Family Home \*Two Reception Rooms Plus Kitchen Diner \*Three Bedrooms & Two Bathrooms \*Wrap Around Garden & Garage \*Double Driveway \*Modernised Throughout

97 | SOUTH ROAD | WATERLOO | L22 0LR Tel: 0151 920 2404

E-mail: info@logicestates.co.uk

Whilst every attempt has been made to ensure the accuracy of the floor plan contained here, measurements of doors, windows, rooms and any other item are approximate and no responsibility is taken for any error, omission, or misstatement Plan produced using PlanUp.