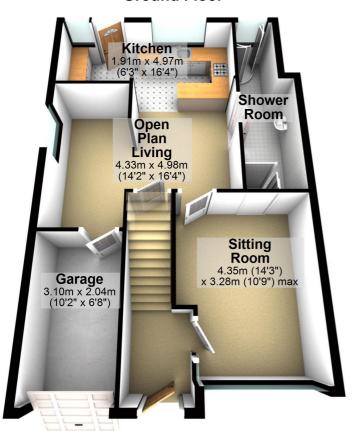

## **Ground Floor**

Whilst every attempt has been made to ensure the accuracy of the floor plan contained here, measurements of doors, windows, rooms and any other item are approximate and no responsibility is taken for any error, omission, or misstatement Plan produced using PlanUp.