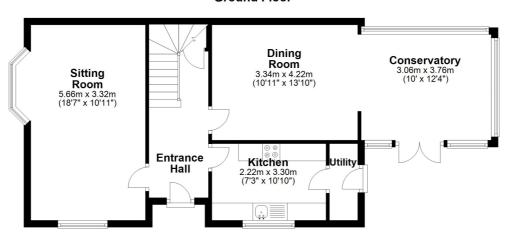

\* Three Bedroom Semi-Detached Property \* No Chain! \* Extended To Ground Floor \* Dual Aspect Windows \* Corner Plot \* Detached Garage For Off Road Parking







97 | SOUTH ROAD | WATERLOO | L22 OLR Tel: 0151 920 2404

E-mail: info@logicestates.co.uk





## **Ground Floor**



## First Floor



These particulars do not form part of any offer or contract and must not be relied upon as statements or representations of fact. Any areas, measurements or distances are approximate. The text, photographs and plans are for guidance only and are not necessarily comprehensive. It should not be assumed that the property has all the necessary planning, building regulation or other consents and we have not tested services, equipment or facilities. Purchasers must satisfy themselves by inspection or otherwise.

97 | SOUTH ROAD | WATERLOO | L22 OLR Tel: 0151 920 2404

E-mail: info@logicestates.co.uk





'Straightforward Sales & Lettings'

Click brochure for KEY FACTS FOR BUYERS

Title Number - MS347439

Local Authority - Sefton

Council tax - Band C

Estimated Annual Cost-£1