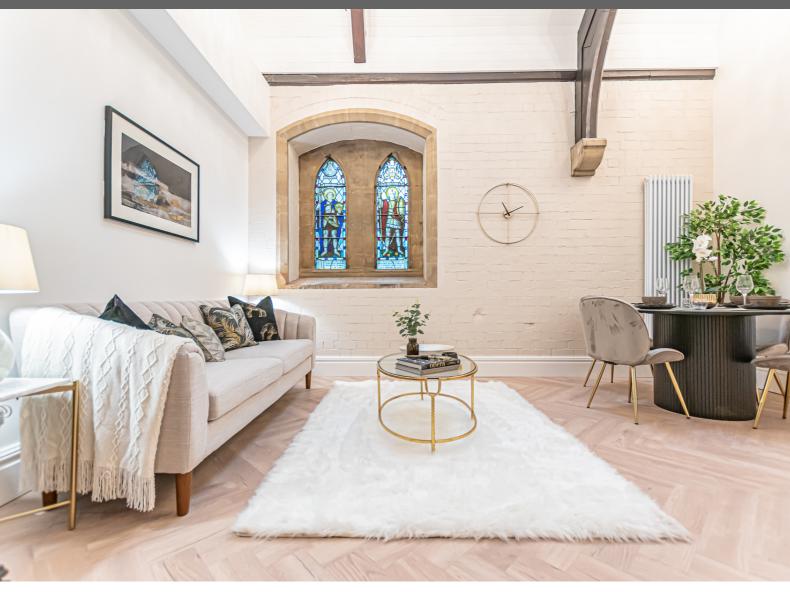

\* Unique Church Conversion in Conservation Area \* The Times- 'Waterloo Best Place To Live 2023' \* High End Appliances & Specification \* Retained Character Features \* Floor to Ceiling Windows \* Remastered original Stain Glass Windows

Nestled on a quiet road in Waterloo, within the conservation area, The Spire is the latest, unique and iconic development from Winter Melia Developments.

Designed to the highest specification with meticulous detail and endless elements of character throughout these homes are anything but ordinary.