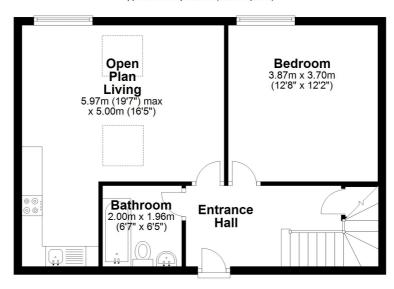

## **Ground Floor**

Approx. 52.5 sq. metres (565.2 sq. feet)

First Floor

Approx. 23.3 sq. metres (251.0 sq. feet)

Total area: approx. 75.8 sq. metres (816.2 sq. feet)

These particulars do not form part of any offer or contract and must not be relied upon as statements or representations of fact. Any areas, measurements or distances are approximate. The text, photographs and plans are for guidance only and are not necessarily comprehensive. It should not be assumed that the property has all the necessary planning, building regulation or other consents and we have not tested services, equipment or facilities. Purchasers must satisfy themselves by inspection or otherwise.