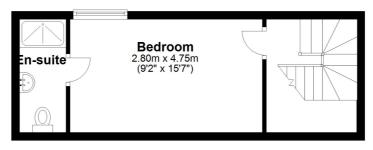

## **Ground Floor**

Approx. 52.5 sq. metres (565.2 sq. feet)

First Floor

Approx. 23.3 sq. metres (251.0 sq. feet)

Total area: approx. 75.8 sq. metres (816.2 sq. feet)

These particulars do not form part of any offer or contract and must not be relied upon as statements or representations of fact. Any areas, measurements or distances are approximate. The text, photographs and plans are for guidance only and are not necessarily comprehensive. It should not be assumed that the property has all the necessary planning, building regulation or other consents and we have not tested services, equipment or facilities. Purchasers must satisfy themselves by inspection or otherwise.