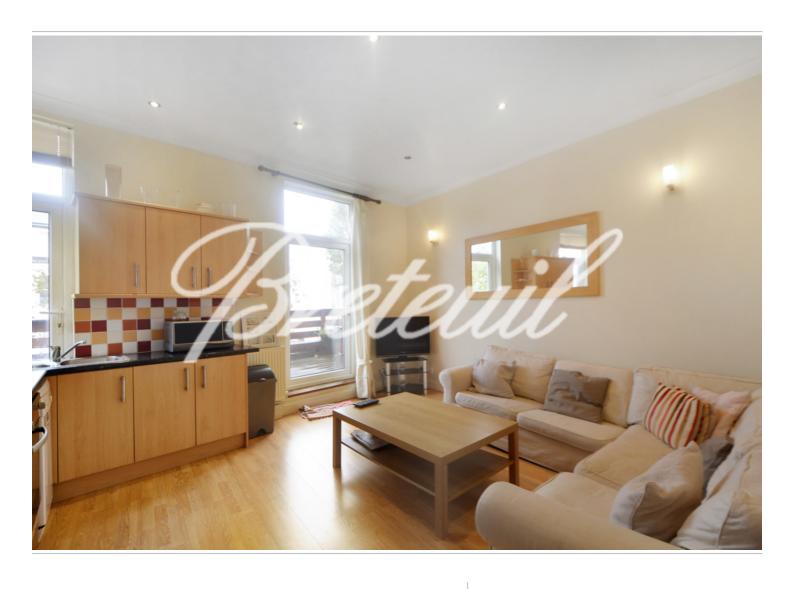

## SHEPHERDS BUSH ROAD

- Two double bedrooms
- Balcony
- Furnished
- EPC rating D
- Min tenancy: 6 months
- Council tax band: C
- Deposit: 5 weeks
- Available now
- Video Available

Located in Brook Green area, within easy walking distance to Hammersmith tube station, Goldhawk road station and Shepherds Bush station, next to all the amenities including supermarkets, restaurants, cafes, a nice and spacious apartment consisting of a large reception area, a separate kitchen, two double bedrooms, a bathroom and a balcony.

## SHEPHERDS BUSH ROAD

Located in Brook Green area, within easy walking distance to Hammersmith tube station, Goldhawk road station and Shepherds Bush station, next to all the amenities including supermarkets, restaurants, cafes, a nice and spacious apartment consisting of a large reception area, a separate kitchen, two double bedrooms, a bathroom and a balcony.