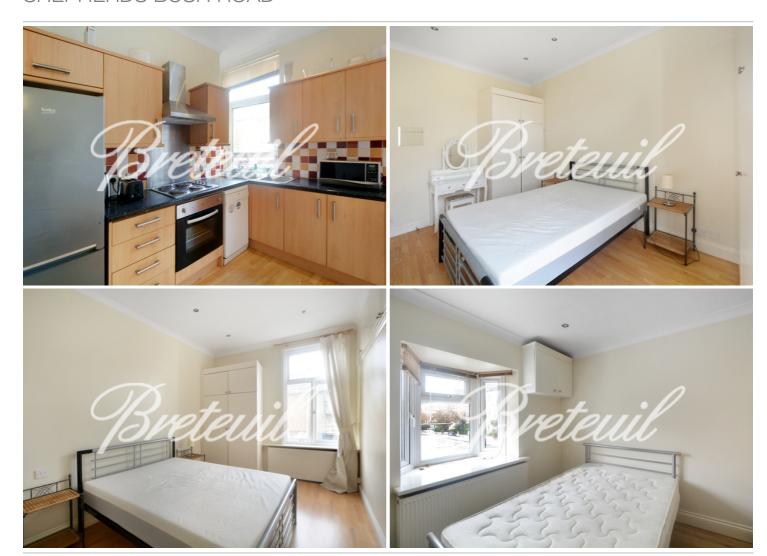

## SHEPHERDS BUSH ROAD

- Two double bedrooms
- Balcony
- Furnished
- EPC rating D
- Min tenancy: 6 months
- Council tax band: C
- Deposit: 5 weeks
- Available now
- Video Available

Located in Brook Green area, within easy walking distance to Hammersmith tube station, Goldhawk road station and Shepherds Bush station, next to all the amenities including supermarkets, restaurants, cafes, a nice and spacious apartment consisting of a large reception area, a separate kitchen, two double bedrooms, a bathroom and a balcony.

## SHEPHERDS BUSH ROAD

Located in Brook Green area, within easy walking distance to Hammersmith tube station, Goldhawk road station and Shepherds Bush station, next to all the amenities including supermarkets, restaurants, cafes, a nice and spacious apartment consisting of a large reception area, a separate kitchen, two double bedrooms, a bathroom and a balcony.