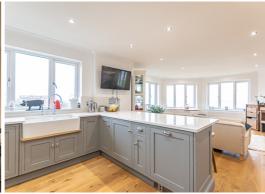

## Holyrood, Park Drive, Blundellsands

97 | SOUTH ROAD | WATERLOO | L22 0LR Tel: 0151 920 2404

**Top Floor** Approx. 99.4 sq. metres (1070.4 sq. feet)

Total area: approx. 99.4 sq. metres (1070.4 sq. feet)