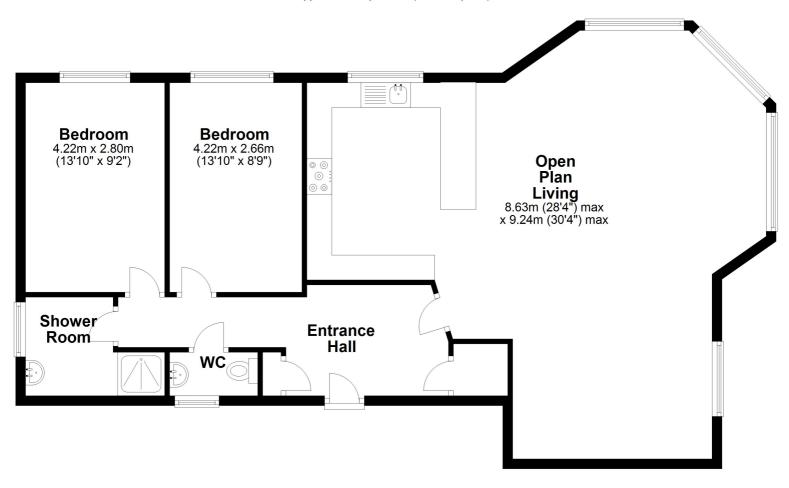

## Holyrood, Park Drive, Blundellsands

97 | SOUTH ROAD | WATERLOO | L22 0LR Tel: 0151 920 2404

**Top Floor** Approx. 99.4 sq. metres (1070.4 sq. feet)

Total area: approx. 99.4 sq. metres (1070.4 sq. feet)