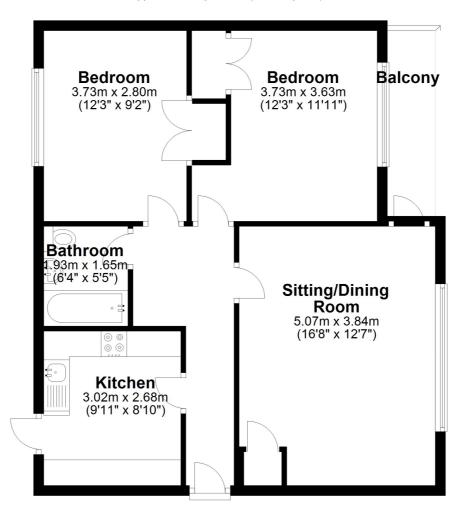

## **Ground Floor**

Approx. 61.2 sq. metres (658.8 sq. feet)

Total area: approx. 61.2 sq. metres (658.8 sq. feet)

These particulars do not form part of any offer or contract and must not be relied upon as statements or representations of fact. Any areas, measurements or distances are approximate. The text, photographs and plans are for guidance only and are not necessarily comprehensive. It should not be assumed that the property has all the necessary planning, building regulation or other consents and we have not tested services, equipment or facilities. Purchasers must satisfy themselves by inspection or otherwise.