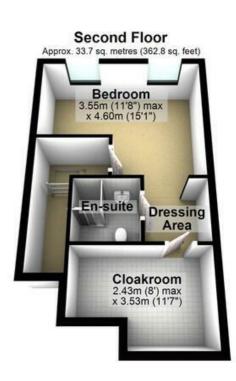

Total area: approx. 117.8 sq. metres (1268.1 sq. feet)

These particulars do not form part of any offer or contract and must not be relied upon as statements or representations of fact. Any areas, measurements or distances are approximate. The text, photographs and plans are for guidance only and are not necessarily comprehensive. It should not be assumed that the property has all the necessary planning, building regulation or other consents and we have not tested services, equipment or facilities. Purchasers must satisfy themselves by inspection or otherwise.