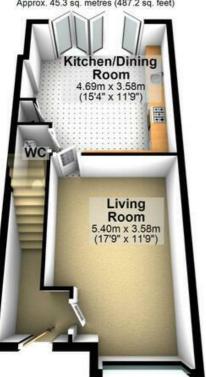

Total area: approx. 117.8 sq. metres (1268.1 sq. feet)

These particulars do not form part of any offer or contract and must not be relied upon as statements or representations of fact. Any areas, measurements or distances are approximate. The text, photographs and plans are for guidance only and are not necessarily comprehensive. It should not be assumed that the property has all the necessary planning, building regulation or other consents and we have not tested services, equipment or facilities. Purchasers must satisfy themselves by inspection or otherwise.