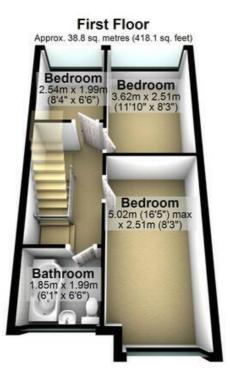

Total area: approx. 117.8 sq. metres (1268.1 sq. feet)

These particulars do not form part of any offer or contract and must not be relied upon as statements or representations of fact. Any areas, measurements or distances are approximate. The text, photographs and plans are for guidance only and are not necessarily comprehensive. It should not be assumed that the property has all the necessary planning, building regulation or other consents and we have not tested services, equipment or facilities. Purchasers must satisfy themselves by inspection or otherwise.