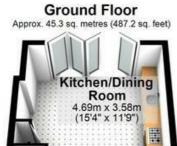

Total area: approx. 117.8 sq. metres (1268.1 sq. feet)

These particulars do not form part of any offer or contract and must not be relied upon as statements or representations of fact. Any areas, measurements or distances are approximate. The text, photographs and plans are for guidance only and are not necessarily comprehensive. It should not be assumed that the property has all the necessary planning, building regulation or other consents and we have not tested services, equipment or facilities. Purchasers must satisfy themselves by inspection or otherwise.