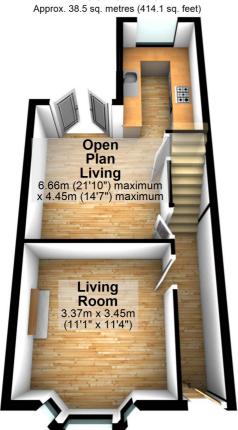

## Ground Floor

## First Floor

Total area: approx. 76.7 sq. metres (825.5 sq. feet)

These particulars do not form part of any offer or contract and must not be relied upon as statements or representations of fact. Any areas, measurements or distances are approximate. The text, photographs and plans are for guidance only and are not necessarily comprehensive. It should not be assumed that the property has all the necessary planning, building regulation or other consents and we have not tested services, equipment or facilities. Purchasers must satisfy themselves by inspection or otherwise.