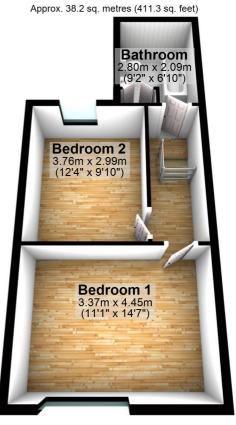

## First Floor

Total area: approx. 76.7 sq. metres (825.5 sq. feet)

These particulars do not form part of any offer or contract and must not be relied upon as statements or representations of fact. Any areas, measurements or distances are approximate. The text, photographs and plans are for guidance only and are not necessarily comprehensive. It should not be assumed that the property has all the necessary planning, building regulation or other consents and we have not tested services, equipment or facilities. Purchasers must satisfy themselves by inspection or otherwise.