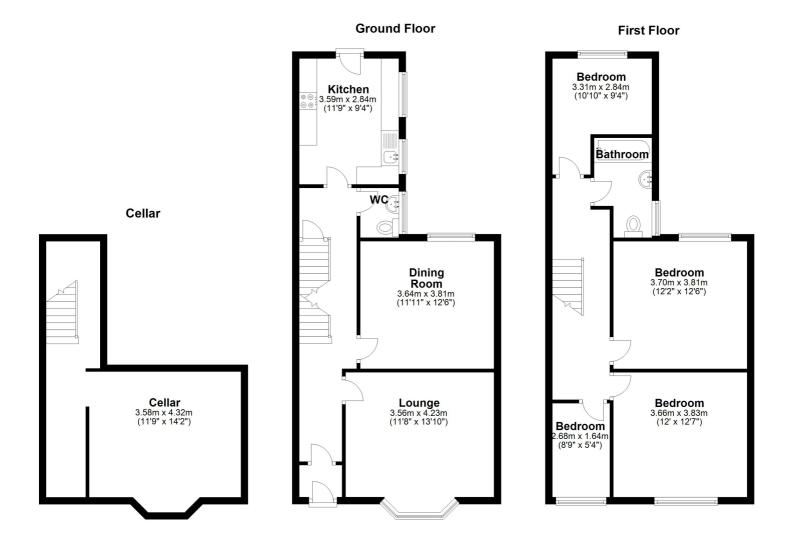

97 | SOUTH ROAD | WATERLOO | L22 OLR Tel: 0151 920 2404

Straightforward Sales & Lettings' Title Number - MS312622 Local Authority- Sefton Council Council tax - Band A Estimated Annual Council Tax Cost- £1,415 Tenure - Freehold Conservation Area - No Flood Risk - Very Low Floor Area - 1,237 ft2/ 115 m2 Satellite / Fibre TV Availability ВТ Sky Virgin (Data source from sprift) 'Unusually good at what we do'